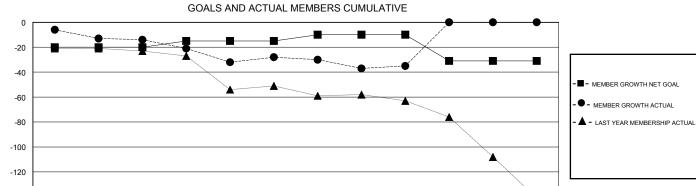

## **CINDY GREGG** GMT:

| GMT: CINDY GF | REGG          |             | LOCA          | LOCATION OHIO                    |                           |                         | GMT CA                                             |  |
|---------------|---------------|-------------|---------------|----------------------------------|---------------------------|-------------------------|----------------------------------------------------|--|
|               | Club          | )S          |               | Members<br>RESULTS FOR 2018-2019 |                           |                         |                                                    |  |
|               | RESULTS FOR   | R 2018-2019 |               |                                  |                           |                         |                                                    |  |
| QUARTER       | NEW CLUB GOAL | NEW CLUBS   | DROPPED CLUBS | QUARTER                          | MEMBER GROWTH NET<br>GOAL | MEMBER GROWTH<br>ACTUAL | DROPPED<br>MEMBERS ACTUAL<br>(including transfers) |  |
| JULY/AUG/SEPT | 0             | 0           | 2             | JULY/AUG/SEPT                    | -20                       | 31                      | 38                                                 |  |
| OCT/NOV/DEC   | 0             | 0           | 0             | OCT/NOV/DEC                      | 5                         | 46                      | 51                                                 |  |
| JAN/FEB/MAR   | 0             | 0           | 1             | JAN/FEB/MAR                      | 5                         | 32                      | 35                                                 |  |
| APR/MAY/JUNE  | 0             | 0           | 0             | APR/MAY/JUNE                     | -21                       | 0                       | 0                                                  |  |